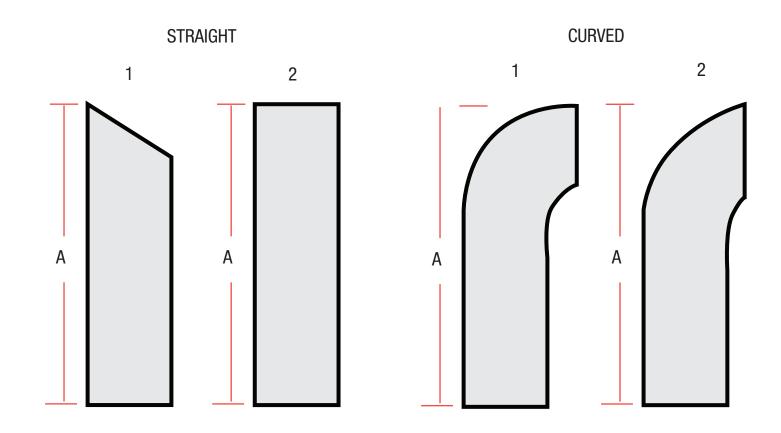

## Input this information to initiate a bid:

| Quantity                                                      |    |    |  |
|---------------------------------------------------------------|----|----|--|
| Diameter                                                      | 4" | 5" |  |
| STRAIGHT 1 STRAIGHT 2 CURVED 1 CURVED 2                       |    |    |  |
| A Dimension*                                                  |    |    |  |
| <ul> <li>Plain</li> <li>Aluminized</li> <li>Chrome</li> </ul> |    |    |  |

\*See Below

Quotes based on these form orders are good for 30 days. Custom products sales are final. Be sure to supply correct specifications. Call for more information or questions or to send us your specific specifications via fax, technical drawing or email. Shipping is generally in 10-14 working days.