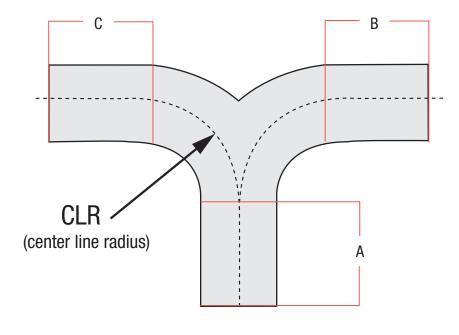

## Input this information to initiate a bid:

| Quantity                      |    |                       |
|-------------------------------|----|-----------------------|
| Diameter                      | 4" | 5"                    |
| A Dimension*                  |    | Expanded Straight     |
| B Dimension*                  |    | 🗌 Expanded 🔲 Straight |
| C Dimension*                  |    | 🗌 Expanded 🔲 Straight |
| Plain<br>Aluminized<br>Chrome |    |                       |

\*See Figure 1

Figure 1

Quotes based on these form orders are good for 30 days. Custom products sales are final. Be sure to supply correct specifications. Call for more information or questions or to send us your specific specifications via fax, technical drawing or email. Shipping is generally in 10-14 working days.