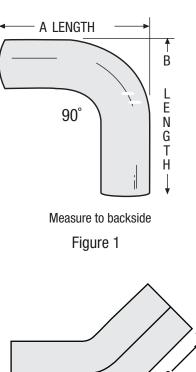

|  |                                   |
| Degree of Bend                                                |  |                                   |
| A Dimension*                                                  |  |                                   |
| B Dimension*                                                  |  |                                   |
| A or B Expanded inside dimension                              |  |                                   |
| <ul> <li>Plain</li> <li>Aluminized</li> <li>Chrome</li> </ul> |  | Ceramic Coated<br>Stainless Steel |

\*See Figure 1 and Figure 2 at right

## **Bending Capability**

## **Mandrel Bending**

| DIA. | CLR*     |
|------|----------|
| 4"   | 4", 8"   |
| 5"   | 5.5", 8" |
|      |          |

\*See Figure 3 at right



Quotes based on these form orders are good for 30 days. Custom products sales are final. Be sure to supply correct specifications. Call for more information or questions or to send us your specific specifications via fax, technical drawing or email. Shipping is generally in 10-14 working days.



Measure to center line