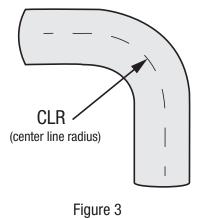

## **Mandrel Bending**

| DIA. | CLR*     |
|------|----------|
| 4"   | 4", 8"   |
| 5"   | 5.5", 8" |
|      |          |

\*See Figure 3 at right

Quotes based on these form orders are good for 30 days. Custom products sales are final. Be sure to supply correct specifications. Call for more information or questions or to send us your specific specifications via fax, technical drawing or email. Shipping is generally in 10-14 working days.